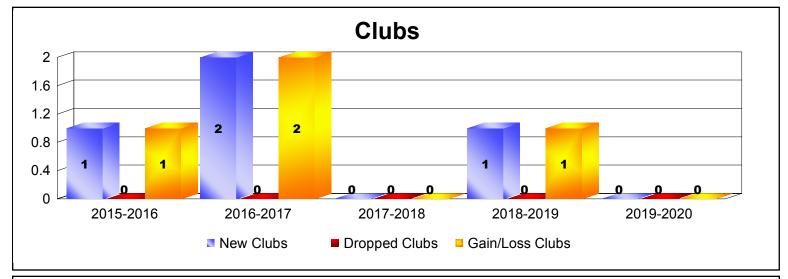

District 111SN As of December 2019 Cumulative

| Year      | New<br>Clubs | Dropped<br>Clubs | Gain/<br>Loss<br>Clubs | New<br>Members | Charter<br>Members | Reinstate<br>Members | Transfer<br>Members | Total<br>Member<br>Added | Total<br>Members<br>Dropped | Gain/<br>Loss<br>Members |
|-----------|--------------|------------------|------------------------|----------------|--------------------|----------------------|---------------------|--------------------------|-----------------------------|--------------------------|
| 2015-2016 | 1            | 0                | 1                      | 54             | 24                 | 0                    | 6                   | 84                       | -68                         | 16                       |
| 2016-2017 | 2            | 0                | 2                      | 64             | 55                 | 1                    | 5                   | 125                      | -66                         | 59                       |
| 2017-2018 | 0            | 0                | 0                      | 87             | 3                  | 0                    | 9                   | 99                       | -87                         | 12                       |
| 2018-2019 | 1            | 0                | 1                      | 71             | 22                 | 1                    | 0                   | 94                       | -91                         | 3                        |
| 2019-2020 | 0            | 0                | 0                      | 32             | 0                  | 0                    | 11                  | 43                       | -28                         | 15                       |
| Average   | 1            | 0                | 1                      | 62             | 21                 | 0                    | 6                   | 89                       | -68                         | 21                       |