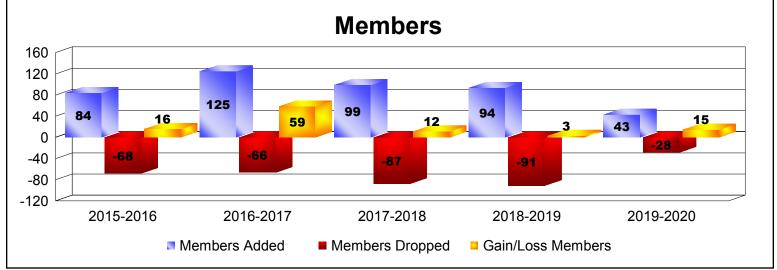

District 111SN As of December 2019 Cumulative

| Year      | New<br>Clubs | Dropped<br>Clubs | Gain/<br>Loss<br>Clubs | New<br>Members | Charter<br>Members | Reinstate<br>Members | Transfer<br>Members | Total<br>Member<br>Added | Total<br>Members<br>Dropped | Gain/<br>Loss<br>Members |
|-----------|--------------|------------------|------------------------|----------------|--------------------|----------------------|---------------------|--------------------------|-----------------------------|--------------------------|
| 2015-2016 | 1            | 0                | 1                      | 54             | 24                 | 0                    | 6                   | 84                       | -68                         | 16                       |
| 2016-2017 | 2            | 0                | 2                      | 64             | 55                 | 1                    | 5                   | 125                      | -66                         | 59                       |
| 2017-2018 | 0            | 0                | 0                      | 87             | 3                  | 0                    | 9                   | 99                       | -87                         | 12                       |
| 2018-2019 | 1            | 0                | 1                      | 71             | 22                 | 1                    | 0                   | 94                       | -91                         | 3                        |
| 2019-2020 | 0            | 0                | 0                      | 32             | 0                  | 0                    | 11                  | 43                       | -28                         | 15                       |
| Average   | 1            | 0                | 1                      | 62             | 21                 | 0                    | 6                   | 89                       | -68                         | 21                       |