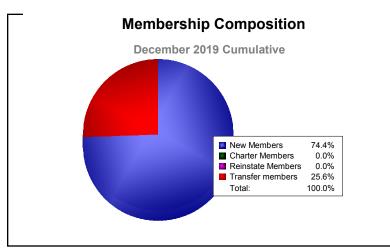

District 111SN As of December 2019 Cumulative

| Year      | New<br>Clubs | Dropped<br>Clubs | Gain/<br>Loss<br>Clubs | New<br>Members | Charter<br>Members | Reinstate<br>Members | Transfer<br>Members | Total<br>Member<br>Added | Total<br>Members<br>Dropped | Gain/<br>Loss<br>Members |
|-----------|--------------|------------------|------------------------|----------------|--------------------|----------------------|---------------------|--------------------------|-----------------------------|--------------------------|
| 2015-2016 | 1            | 0                | 1                      | 54             | 24                 | 0                    | 6                   | 84                       | -68                         | 16                       |
| 2016-2017 | 2            | 0                | 2                      | 64             | 55                 | 1                    | 5                   | 125                      | -66                         | 59                       |
| 2017-2018 | 0            | 0                | 0                      | 87             | 3                  | 0                    | 9                   | 99                       | -87                         | 12                       |
| 2018-2019 | 1            | 0                | 1                      | 71             | 22                 | 1                    | 0                   | 94                       | -91                         | 3                        |
| 2019-2020 | 0            | 0                | 0                      | 32             | 0                  | 0                    | 11                  | 43                       | -28                         | 15                       |
| Average   | 1            | 0                | 1                      | 62             | 21                 | 0                    | 6                   | 89                       | -68                         | 21                       |